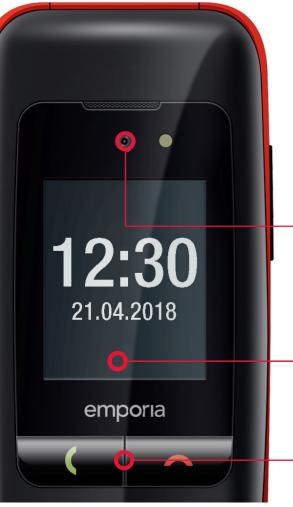

#### Senior features

- Easy usage characteristics
- Extra-large, illuminated buttons with a defined pressure point
- Accept calls when closed with extra function buttons for take off and hang up
- Large external and internal screen with text that is easy to read
- Adjustable text size
- emporia emergency call function
- Suitable for the hard of hearing
- 3 speed dial keys M1-M3
- 2 battery doors, with and without emergency button
- emporia emergency call function (optional)
- Nano Coating IP54

#### **Functions**

- Phone book for up to 300 contacts
- · Receive contact information by text message
- Text message memory with space for up to 250 messages
- Send and receive text and picture messages
- Vibration alert
- Various ringer volumes
- Polyphonic ringtones
- External display that shows caller information
- Adjustable handset volume
- Hands-free mode
- Bluetooth
- Key tones can be turned on and off
- Built-in LED torch
- Detailed help texts for all menu items
- Calculator
- Radio
- Alarm clock with snooze function
- Calendar
- Birthday reminder function
- Pictures can be transferred to a PC