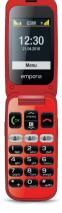

### emporiaONE

Everything at one click.

- functionality and safety in an elegant flip format.
- external Display
- easy pick up of calls in closed mode
- two battery doors included (with emergency button, without emergency button)

2-megapixel camera

**1,77" large screen** on A-Cover

easily answer or reject a call without even opening the phone

available in **black/red** and **spacegrey/silver** 