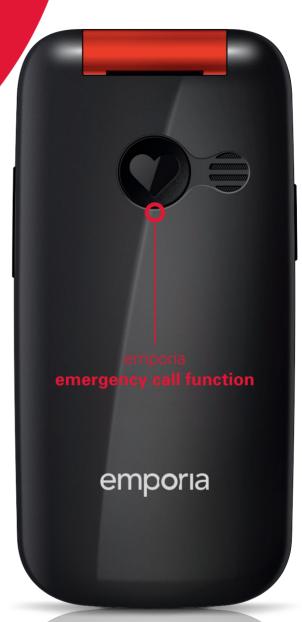

#### Senior features

- Easy usage characteristics
- Extra-large, illuminated buttons with a defined pressure point
- Accept calls when closed with extra function buttons for take off and hang up
- Large external and internal screen with text that is easy to read
- Adjustable text size
- emporia emergency call function
- Suitable for the hard of hearing
- 3 speed dial keys M1-M3
- 2 battery doors, with and without emergency button
- emporia emergency call function (optional)
- Nano Coating IP54

#### Emergency call function

- Up to five emergency numbers are called automatically one after the other when this button is pressed.
- Emergency text messages can be sent to emergency numbers
- Emergency call confirmation (emergency calls cannot go through to a contact's voicemail by mistake)
- The emergency button can be deactivated.